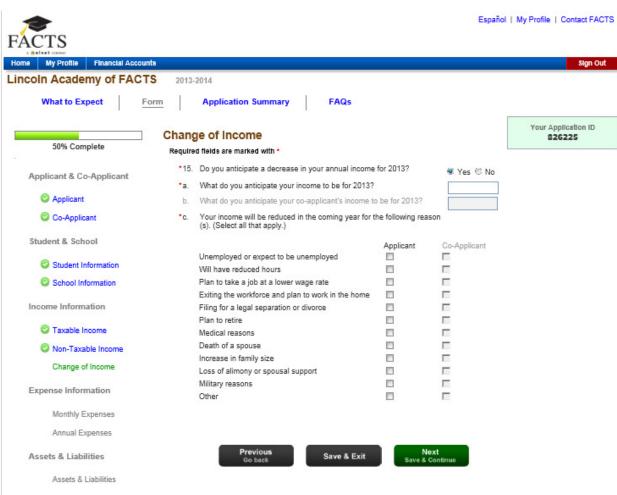

Applicant \*7. Child Support Received \$0 per Select... Social Security benefits received that were not taxed, such as SSI Co-Applicant \$0 per Select... \*9. Temporary Assistance for Needy Families (TANF) \$0 per Select... Student & School Welfare and/or Aid for Families with Dependent Children (AFDC/ADC) \$0 per Select.. Student Information \*11. Food Stamps \$0 per Select.. School Information \*12. Tuition support anticipated from friends/relatives/employer \$0 per Select... Income Information \*13. Worker's Compensation \$0 per Select. \*14. Other Nontaxable Income Taxable Income \$0 per Select... Non-Taxable Income Change of Income Save & Exit Expense Information Monthly Expenses Annual Expenses Assets & Liabilities Assets & Liabilities Payment Information Review Terms & Conditions



Payment Information Review

Terms & Conditions

Top of Page | Contact FACTS | Terms of Use | Privacy & Security © 2001-2012 Neinet, Inc. and Affiliates. All Rights Reserved.



| A Celest conser                |                                                                                                                                                              |                               |
|--------------------------------|--------------------------------------------------------------------------------------------------------------------------------------------------------------|-------------------------------|
| Home My Profile Financial Acce | ounte